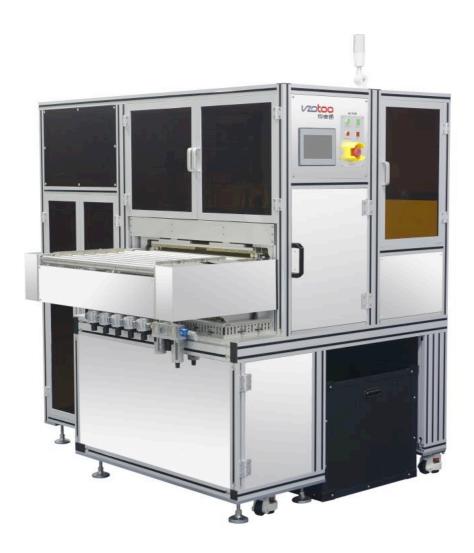

# Vzotoo Automatic Dry Film Peeler WZT-PL168

- Mechanical driven, Compact, High Speed and Quality provides customers the necessity to setup the fully automatic process.
- •PL168 is your best choice.