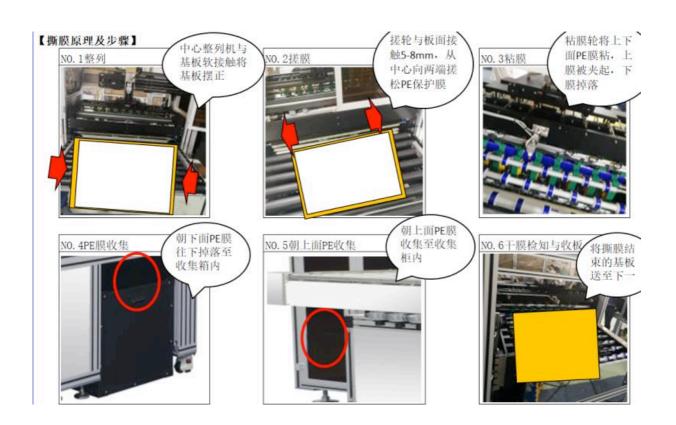

### Simple Operation Procedures

#### The advanced film remover system

- Mechanical rubbing system
- Small unexposed copper space at 3-5mm
- No need of extra heating
- Interim storage system for 5 panel
- Cleaning rollers remove film chip or dust

### Film Collecting system

- The top-side film was collected by clamp-driven arm
- The bottom-side film was collected when travel through and dropped to box
- The main cabinet can be pulled out for set-up and maintenance